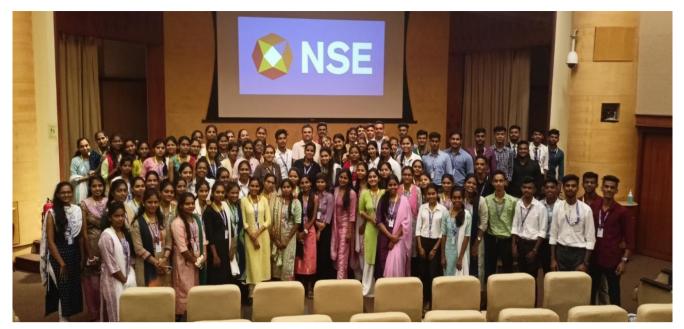

iven to the students on request. The cost of per certificate (per student) will be Rs.40/-us 18% GST.

PIs note that we can accommodate around 200 students at a time.

The venue for Visit to NSE Program is as under :

National Stock Exchange of India Ltd. Exchange Plaza Dr R H Patil Auditorium Hall Bandra Kurla Complex Bandra East Mumbai - 400 051

Photography and video shooting inside the premises is strictly prohibited. Requesting you to arrange to send us the list of the candidates (FORMAT ATTACHED). Please revert per return.

This is for your information pls.

Thanks & Regards,

Anil Jawaharani

NSE Academy Limited

nttps://mail.google.com/mail/u/0/?ik=8d89a6ea5a&view=pt&search=all&permthid=thread-f%3A1746462561265396288&simpl=msg-f%3A1746462561... 2/3

# 8. Photographs of the visit:





#### 9. Undertaking from the student:



#### 10. Certificates: