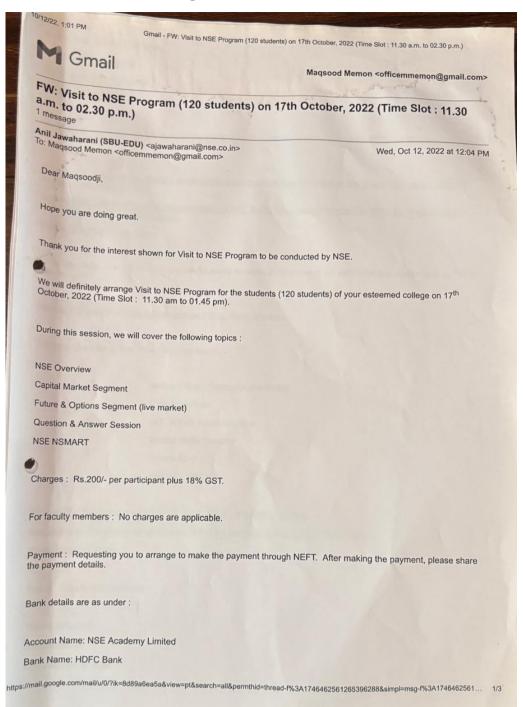

#### 7. Letter of communication with organizations (mails):

10/12/22, 1:01 PM Gmail - FW: Visit to NSE Program (120 students) on 17th October, 2022 (Time Slot : 11.30 a.m. to 02.30 p.m.) Account No. 00600340081024 MICR Code: 400240015

IFSC Code : HDFC0000060

Branch: Fort

Requesting you to arrange to inform all the students/participants to have the identity card proof while entering in the Exchange premises.

Only fully vaccinated candidates (double vaccinated) are allowed to enter at the above said venue. Double vaccination certificate may

be required to be produced at the main gate of NSE Building for necessary verification. In absence of this, candidates shall not be permitted.

Please take note of the same.

articipation certificate will be given to the students on request. The cost of per certificate (per student) will be Rs.40/-us 18% GST.

PIs note that we can accommodate around 200 students at a time.

The venue for Visit to NSE Program is as under :

National Stock Exchange of India Ltd. Exchange Plaza Dr R H Patil Auditorium Hall Bandra Kurla Complex Bandra East Mumbai - 400 051

Photography and video shooting inside the premises is strictly prohibited. Requesting you to arrange to send us the list of the candidates (FORMAT ATTACHED). Please revert per return.

This is for your information pls.

Thanks & Regards,

Anil Jawaharani

NSE Academy Limited

nttps://mail.google.com/mail/u/0/?ik=8d89a6ea5a&view=pt&search=all&permthid=thread-f%3A1746462561265396288&simpl=msg-f%3A1746462561... 2/3