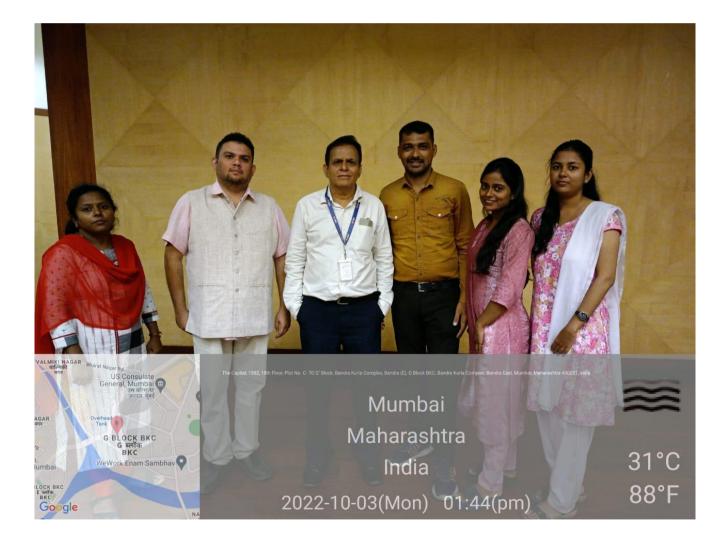

en to the students on request. The cost of per certificate (per student) will be Rs.40/-us 18% GST.

PIs note that we can accommodate around 200 students at a time.

The venue for Visit to NSE Program is as under :

National Stock Exchange of India Ltd. Exchange Plaza Dr R H Patil Auditorium Hall Bandra Kurla Complex Bandra East Mumbai - 400 051

Photography and video shooting inside the premises is strictly prohibited. Requesting you to arrange to send us the list of the candidates (FORMAT ATTACHED). Please revert per return.

This is for your information pls.

Thanks & Regards,

Anil Jawaharani

NSE Academy Limited

nttps://mail.google.com/mail/u/0/?ik=8d89a6ea5a&view=pt&search=all&permthid=thread-f%3A1746462561265396288&simpl=msg-f%3A1746462561... 2/3

# 8. Photographs of the visit:





#### 9. Undertaking from the student:



#### 10. Certificates: