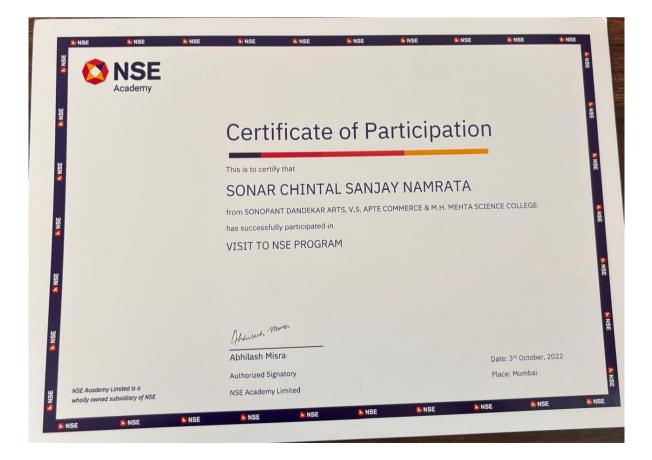

nt) will be Rs.40/-us 18% GST.

PIs note that we can accommodate around 200 students at a time.

The venue for Visit to NSE Program is as under :

National Stock Exchange of India Ltd. Exchange Plaza Dr R H Patil Auditorium Hall Bandra Kurla Complex Bandra East Mumbai - 400 051

Photography and video shooting inside the premises is strictly prohibited. Requesting you to arrange to send us the list of the candidates (FORMAT ATTACHED). Please revert per return.

This is for your information pls.

Thanks & Regards,

Anil Jawaharani

NSE Academy Limited

nttps://mail.google.com/mail/u/0/?ik=8d89a6ea5a&view=pt&search=all&permthid=thread-f%3A1746462561265396288&simpl=msg-f%3A1746462561... 2/3

# 8. Photographs of the visit:





#### 9. Undertaking from the student:



#### 10. Certificates: