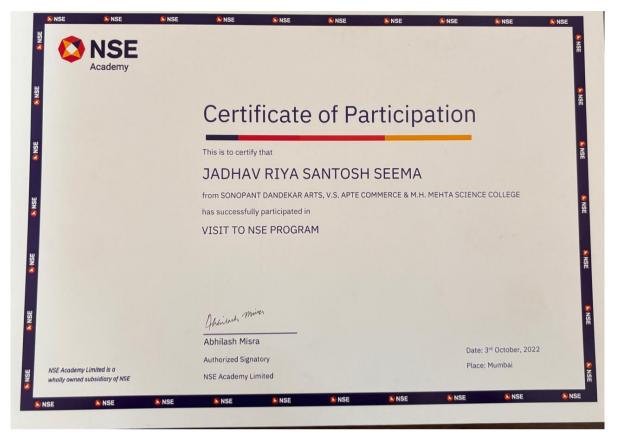

dent) will be Rs.40/-us 18% GST.

PIs note that we can accommodate around 200 students at a time.

The venue for Visit to NSE Program is as under :

National Stock Exchange of India Ltd. Exchange Plaza Dr R H Patil Auditorium Hall Bandra Kurla Complex Bandra East Mumbai - 400 051

Photography and video shooting inside the premises is strictly prohibited. Requesting you to arrange to send us the list of the candidates (FORMAT ATTACHED). Please revert per return.

This is for your information pls.

Thanks & Regards,

Anil Jawaharani

NSE Academy Limited

nttps://mail.google.com/mail/u/0/?ik=8d89a6ea5a&view=pt&search=all&permthid=thread-f%3A1746462561265396288&simpl=msg-f%3A1746462561... 2/3

# 8. Photographs of the visit:





#### 9. Undertaking from the student:



#### 10. Certificates: