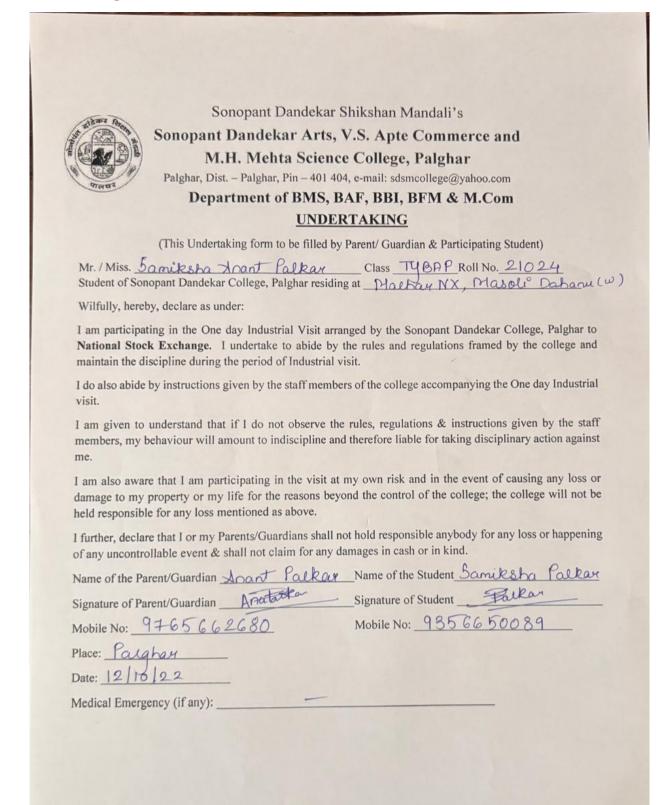

f per certificate (per student) will be Rs.40/-us 18% GST.

PIs note that we can accommodate around 200 students at a time.

The venue for Visit to NSE Program is as under :

National Stock Exchange of India Ltd. Exchange Plaza Dr R H Patil Auditorium Hall Bandra Kurla Complex Bandra East Mumbai - 400 051

Photography and video shooting inside the premises is strictly prohibited. Requesting you to arrange to send us the list of the candidates (FORMAT ATTACHED). Please revert per return.

This is for your information pls.

Thanks & Regards,

Anil Jawaharani

NSE Academy Limited

nttps://mail.google.com/mail/u/0/?ik=8d89a6ea5a&view=pt&search=all&permthid=thread-f%3A1746462561265396288&simpl=msg-f%3A1746462561... 2/3

# 8. Photographs of the visit:





#### 9. Undertaking from the student:



#### 10. Certificates: